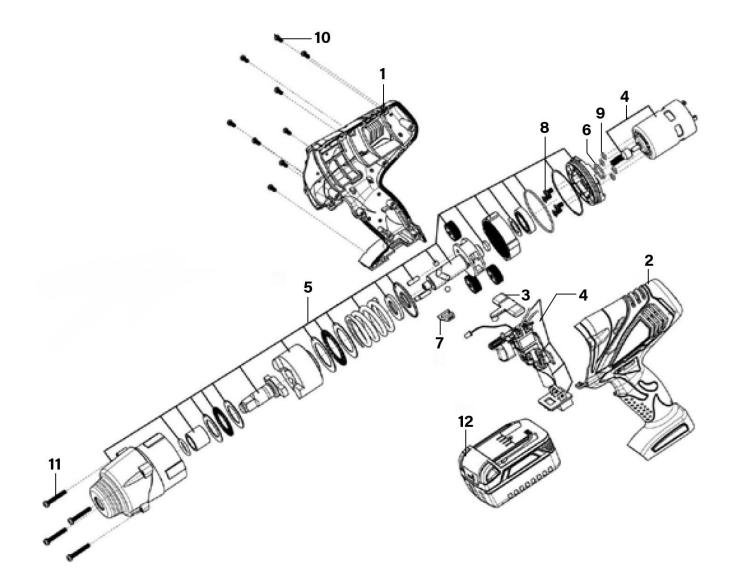

## Parts Information: Cordless Impact Wrench 1/2"Sq Drive 650Nm 18V 4Ah Lithium-ion - 2 Batteries Model No: CP3005.V2

| Item | Part No.   | Description                                             |
|------|------------|---------------------------------------------------------|
| 1    | CP3005.01  | Housing (R)                                             |
| 2    | CP3005.02  | Housing (L)                                             |
| 3    | CP3005.03  | Adjustment Knob                                         |
| 4    | CP3005.04  | Switch, Press Button c/w Motor 18V - MGB-<br>3020E      |
| 4    | CP3005.04A | Switch, Press Button Ass'y w/o Motor 18V -<br>MGB-3020E |
| 5    | CP3005.05  | Gearbox Ass'y                                           |
| 6    | CP3005.06  | O-Ring, (Ex: 24.09 In: 18.24 Cs: 2.93)                  |
| 7    | CP3005.07  | Led Cover                                               |

| Item | Part No.      | Description                                  |
|------|---------------|----------------------------------------------|
| 8    | CP3005.08     | Screw                                        |
| 9    | SA77S.V4-19   | O-Ring, (Ex: 8.03 In: 4.47 Cs: 1.78)         |
| 10   | CP3005.10     | Screw                                        |
| 11   | CP3005.11     | Screw                                        |
| 12   | CP3005BP4     | Power Tool Battery 18V 4Ah Li-ion for CP3005 |
|      | CP3005.13     | Screw (Not Shown)                            |
|      | CP3005.14     | Motor Ass'y (Internal) (Not Shown)           |
|      | CP3005.C      | Battery Charger (Not Shown)                  |
|      | CP3005.V2-BMC | Blow Mould Case (Not Shown)                  |